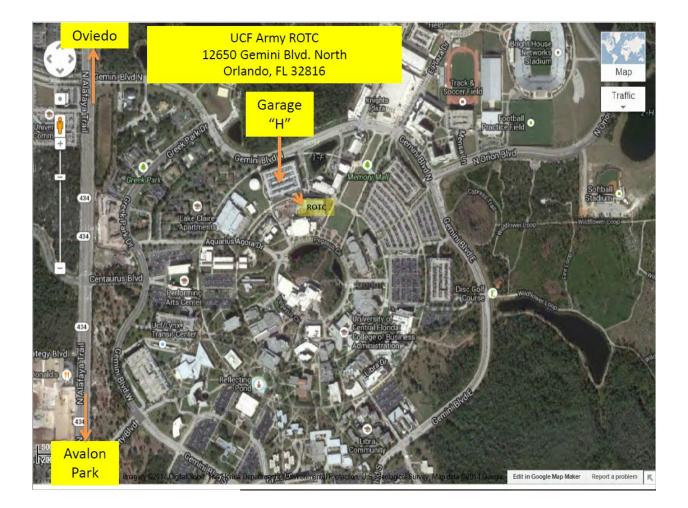

Please see the Google map screenshot below to help guide you to the UCF Army ROTC Building. The GPS address to the GIFTsym7 location is 12650 Gemini Blvd. North, Orlando, FL 32816. The best place to park is in Parking Garage H which is right next to the ROTC Building and you enter the garage from Gemini Blvd. DO NOT park in any reserved Red (B) or Blue (C) spaces otherwise you risk being ticketed. There is a parking fee that you can pay for at the kiosk (\$5/daily fee) in the garage. These kiosks are located near the stairwell or elevators. Keep the paid parking receipt on the dashboard of your vehicle to prevent from being ticketed by campus police. The building is directly behind Garage H. The signs near the building will read ROTC/Classroom II, Building 98. Signs will be setup to guide you the meeting room once you are near the building.